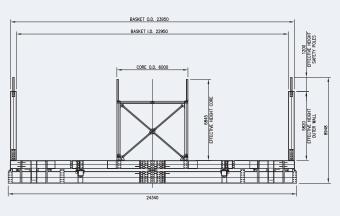

## **TECHNICAL SPECIFICATIONS**

| Specifications                           | 4000Te Demountable Carousel 24m OD                                                                                                                                                    |
|------------------------------------------|---------------------------------------------------------------------------------------------------------------------------------------------------------------------------------------|
| Total width of foundation                | 24.34m                                                                                                                                                                                |
| Total length of foundation               | 25.99m                                                                                                                                                                                |
| Outer diameter of basket - external      | 23.95m                                                                                                                                                                                |
| Outer diameter of basket - internal      | 22.95m                                                                                                                                                                                |
| Inner diameter of basket (core diameter) | 6.0m (adjustable)                                                                                                                                                                     |
| Total height of basket & foundation      | 8.95m (adjustable)                                                                                                                                                                    |
| Internal net height of basket            | 5.82m (adjustable)                                                                                                                                                                    |
| Total height of basket                   | 6.5m                                                                                                                                                                                  |
| Basket weight                            | 332.0Te                                                                                                                                                                               |
| Foundation weight                        | 310.0Te                                                                                                                                                                               |
| Total weight of system                   | 642.0Te                                                                                                                                                                               |
| Drive system                             | 3 x 45KW Hydraulic Motors                                                                                                                                                             |
| Maximum Speed Carousel                   | 0.5 RPM                                                                                                                                                                               |
| Maximum Lay Rate                         | 1300m/hr                                                                                                                                                                              |
| HPU                                      | 135kW HPU – Standalone Container. Oceanteam carousels are supplied with 1 qty HPU housed in a standard 20" Container (6m L x 2.44m B x 2.59m H). Oceanteam HPU's are interchangeable. |
| Required Power Supply                    | 380V/420V, 50Hz, 3 Phase. 440V/480V, 60Hz, 3 Phase                                                                                                                                    |

ELEVATION VIEW