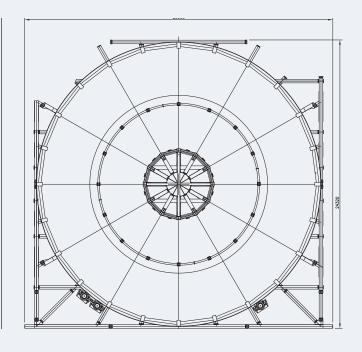

## **TECHNICAL SPECIFICATIONS**

| Specifications                           | 4000Te Demountable Carousel 24m OD                                                                                                                                                    |
|------------------------------------------|---------------------------------------------------------------------------------------------------------------------------------------------------------------------------------------|
| Total width of foundation                | 24.34m                                                                                                                                                                                |
| Total length of foundation               | 25.99m                                                                                                                                                                                |
| Outer diameter of basket - external      | 23.95m                                                                                                                                                                                |
| Outer diameter of basket - internal      | 22.95m                                                                                                                                                                                |
| Inner diameter of basket (core diameter) | 6.0m (adjustable)                                                                                                                                                                     |
| Total height of basket & foundation      | 8.95m (adjustable)                                                                                                                                                                    |
| Internal net height of basket            | 5.82m (adjustable)                                                                                                                                                                    |
| Total height of basket                   | 6.5m                                                                                                                                                                                  |
| Basket weight                            | 332.0Te                                                                                                                                                                               |
| Foundation weight                        | 310.0Te                                                                                                                                                                               |
| Total weight of system                   | 642.0Te                                                                                                                                                                               |
| Drive system                             | 3 x 45KW Hydraulic Motors                                                                                                                                                             |
| Maximum Speed Carousel                   | 0.5 RPM                                                                                                                                                                               |
| Maximum Lay Rate                         | 1300m/hr                                                                                                                                                                              |
| HPU                                      | 135kW HPU – Standalone Container. Oceanteam carousels are supplied with 1 qty HPU housed in a standard 20" Container (6m L x 2.44m B x 2.59m H). Oceanteam HPU's are interchangeable. |
| Required Power Supply                    | 380V/420V, 50Hz, 3 Phase. 440V/480V, 60Hz, 3 Phase                                                                                                                                    |