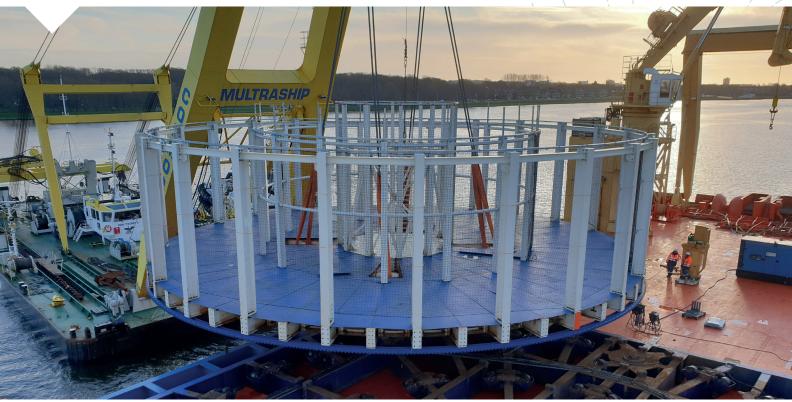

## **4000TE DEMOUNTABLE CAROUSEL 24M OD**

The Oceanteam Solutions turntable systems consist of a turntable, basket, gooseneck tower and 2 x 20ft Containerised HPU's. The basket can be raised or lowered via jacking cylinders on the turntable so that during vessel transit the basket can be lowered into a storage position and locked by means of two hydraulically operated "pins". Rotation is varied by means of controlling hydraulic proportional valves within the HPU's.

The patented turntable series are designed for flexibility and quick mobilisation on standard psv/csv with limited deck load. The modular systems are delivered to the mobilisation site in 40ft containers. All system components are "plug and play" and interchangeable. The 4000Te turntable is delivered in such a way that it can be downsized to a 2000Te load capacity turntable in a short period of time.

## **FEATURES**

- Demountable 4000Te carousel design
- Suitable for sea and road transport in 40ft containers to any mobilisation site around the world
- Flexible and quick mobilisation: single lift for both grillage and basket
- Can be combined with loading tower, tensioner, chute, cable highways and powered quadrant
- Our experienced crew can operate the equipment and assist during cable loadouts
- Limited deck load at max capacity: 8.5Te/m²
- CE certified