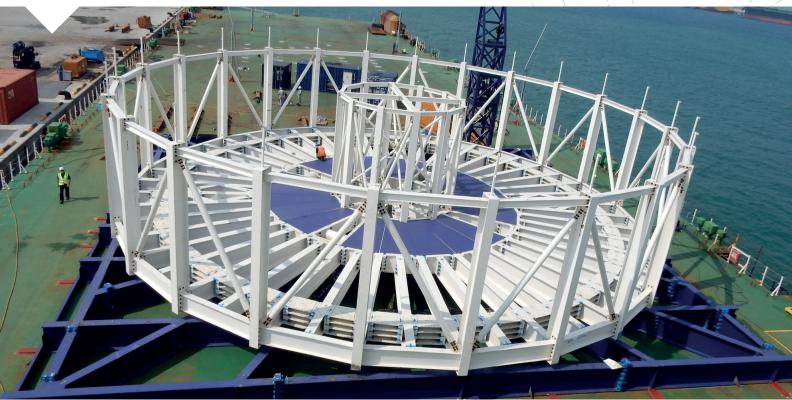

## 4000TE DEMOUNTABLE CAROUSEL 25M OD

The Oceanteam Solutions turntable systems consist of a turntable, basket, gooseneck tower and 2 x 20ft Containerised HPU's. The basket can be raised or lowered via jacking cylinders on the turntable so that during vessel transit the basket can be lowered into a storage position and locked by means of two hydraulically operated "pins". Rotation is varied by means of controlling hydraulic proportional valves within the HPU's.

The patented turntable series are designed for flexibility and quick mobilisation on standard psv/csv with limited deck load. The modular systems are delivered to the mobilisation site in 40ft containers. All system components are "plug and play" and interchangeable. The 4000Te turntable is delivered in such a way that it can be downsized to a 2000Te load capacity turntable in a short period of time.

## **FEATURES**

- Demountable 4000Te carousel design
- Suitable for sea and road transport in 40ft containers to any mobilisation site around the world
- Flexible and quick mobilisation: single lift for both grillage and basket
- Can be combined with loading tower, tensioner, chute, cable highways and powered quadrant
- Our experienced crew can operate the equipment and assist during cable loadouts
- Limited deck load at max capacity: 8.5Te/m²
- CE certified