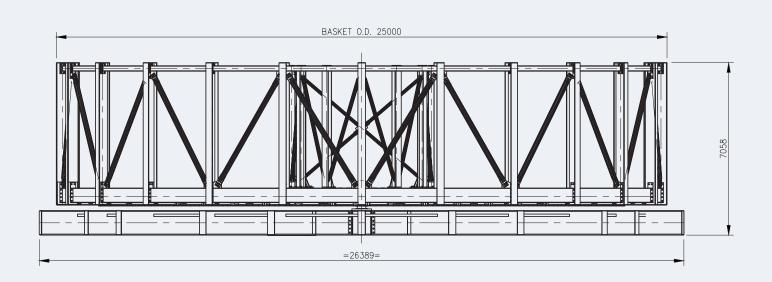

## **TECHNICAL SPECIFICATIONS**

| Specifications                           | 4000Te Demountable Carousel 25mm OD                                                                                                                                                                |
|------------------------------------------|----------------------------------------------------------------------------------------------------------------------------------------------------------------------------------------------------|
| Total width of foundation                | 26.39m                                                                                                                                                                                             |
| Total length of foundation               | 26.04m                                                                                                                                                                                             |
| Outer diameter of basket - external      | 25.0m                                                                                                                                                                                              |
| Outer diameter of basket - internal      | 24.0m                                                                                                                                                                                              |
| Inner diameter of basket (core diameter) | 6m (adjustable)                                                                                                                                                                                    |
| Total height of basket & foundation      | 7.06m (adjustable)                                                                                                                                                                                 |
| Internal net height of basket            | 5.12m (adjustable)                                                                                                                                                                                 |
| Total height of basket                   | 5.80m                                                                                                                                                                                              |
| Basket weight                            | 335.9Te                                                                                                                                                                                            |
| Foundation weight                        | 120.0Te                                                                                                                                                                                            |
| Total weight of system                   | 455.9Te                                                                                                                                                                                            |
| Drive system                             | 6 x 45KW Hydraulic Motors                                                                                                                                                                          |
| Maximum Speed Carousel                   | 0.5 RPM                                                                                                                                                                                            |
| Maximum Lay Rate                         | 1300m/hr                                                                                                                                                                                           |
| HPU                                      | 2 qty 135kW HPU – Standalone Container. Oceanteam carousels<br>are supplied with 1 qty HPU housed in a standard 20" Container (6<br>m L x 2.44m B x 2.59m H). Oceanteam HPU's are interchangeable. |
| Required Power Supply                    | 380V/420V, 50Hz, 3 Phase. 440V/480V, 60Hz, 3 Phase                                                                                                                                                 |