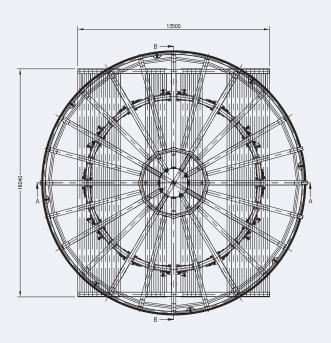

## **TECHNICAL SPECIFICATIONS**

| Specifications                                   | 2300Te Demountable Carousel 18m OD                                                                                                                                                    |
|--------------------------------------------------|---------------------------------------------------------------------------------------------------------------------------------------------------------------------------------------|
| Total width of foundation                        | 13.50m                                                                                                                                                                                |
| Total length of foundation                       | 16.04m                                                                                                                                                                                |
| Outer diameter of basket - external              | 18.00m                                                                                                                                                                                |
| Outer diameter of basket - internal              | 17.00m                                                                                                                                                                                |
| Inner diameter of basket (core diameter)         | 5m (adjustable)                                                                                                                                                                       |
| Total height of basket & foundation – Outer wall | 8.4m (adjustable)                                                                                                                                                                     |
| Total height of basket & foundation – Inner Core | 8.9m (adjustable)                                                                                                                                                                     |
| Internal net height of basket                    | 6.5m                                                                                                                                                                                  |
| Total height of basket                           | 7.25m                                                                                                                                                                                 |
| Basket weight                                    | 145.0Te                                                                                                                                                                               |
| Foundation weight                                | 141.0Te                                                                                                                                                                               |
| Total weight of system                           | 286.0Te                                                                                                                                                                               |
| Drive system                                     | 2 x 45KW Hydraulic Motors                                                                                                                                                             |
| Maximum Speed Carousel                           | 0.5 RPM                                                                                                                                                                               |
| Maximum Lay Rate                                 | 1300m/hr                                                                                                                                                                              |
| HPU                                              | 135kW HPU – Standalone Container. Oceanteam carousels are supplied with 1 qty HPU housed in a standard 20" Container (6m L x 2.44m B x 2.59m H). Oceanteam HPU's are interchangeable. |
| Required Power Supply                            | 380V/420V, 50Hz, 3 Phase. 440V/480V, 60Hz, 3 Phase                                                                                                                                    |