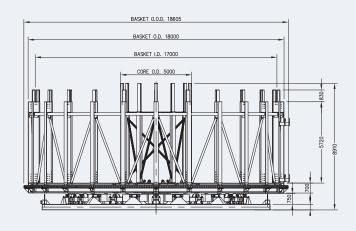

## **TECHNICAL SPECIFICATIONS**

| Specifications                                   | 2300Te Demountable Carousel 18m OD                                                                                                                                                    |
|--------------------------------------------------|---------------------------------------------------------------------------------------------------------------------------------------------------------------------------------------|
| Total width of foundation                        | 13.50m                                                                                                                                                                                |
| Total length of foundation                       | 16.04m                                                                                                                                                                                |
| Outer diameter of basket - external              | 18.00m                                                                                                                                                                                |
| Outer diameter of basket - internal              | 17.00m                                                                                                                                                                                |
| Inner diameter of basket (core diameter)         | 5m (adjustable)                                                                                                                                                                       |
| Total height of basket & foundation – Outer wall | 8.4m (adjustable)                                                                                                                                                                     |
| Total height of basket & foundation – Inner Core | 8.9m (adjustable)                                                                                                                                                                     |
| Internal net height of basket                    | 6.5m                                                                                                                                                                                  |
| Total height of basket                           | 7.25m                                                                                                                                                                                 |
| Basket weight                                    | 145.0Te                                                                                                                                                                               |
| Foundation weight                                | 141.0Te                                                                                                                                                                               |
| Total weight of system                           | 286.0Te                                                                                                                                                                               |
| Drive system                                     | 2 x 45KW Hydraulic Motors                                                                                                                                                             |
| Maximum Speed Carousel                           | 0.5 RPM                                                                                                                                                                               |
| Maximum Lay Rate                                 | 1300m/hr                                                                                                                                                                              |
| HPU                                              | 135kW HPU – Standalone Container. Oceanteam carousels are supplied with 1 qty HPU housed in a standard 20" Container (6m L x 2.44m B x 2.59m H). Oceanteam HPU's are interchangeable. |
| Required Power Supply                            | 380V/420V, 50Hz, 3 Phase. 440V/480V, 60Hz, 3 Phase                                                                                                                                    |