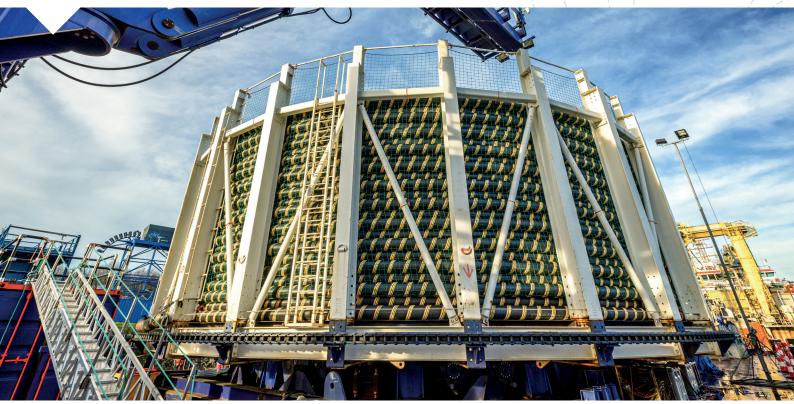

## 2300TE DEMOUNTABLE CAROUSEL 18M OD

The Oceanteam Solutions 2300Te turntable system is designed for flexibility and quick mobilisation with limited deck load. The modular system is delivered to the mobilisation site in 40ft containers. All system components are "plug and play" and interchangeable. The 2300Te turntable is delivered in such a way that it can be extended to a 4000Te load capacity turntable in a short period of time.

## **FEATURES**

- Demountable 2300Te carousel design
- Suitable for sea and road transport in 40ft containers to any mobilisation site around the world
- Flexible and quick mobilisation: single lift for both grillage and basket
- The compact grillage and basket design makes it suitability for smaller cable transport and installation vessels
- Can be combined with loading tower, tensioner, chute, cable highways and powered quadrant
- Our experienced crew can operate the equipment and assist during cable loadouts
- Limited deck load at max capacity: 8.5Te/m²
- TÜV certified