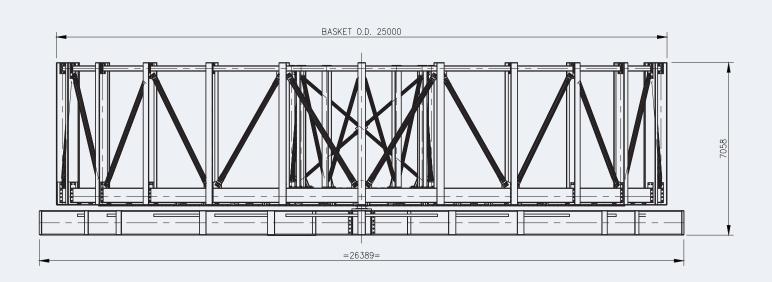

## **TECHNICAL SPECIFICATIONS**

| Specifications                           | 5000Te Demountable Carousel 25mm OD                                                                                                                                                                |
|------------------------------------------|----------------------------------------------------------------------------------------------------------------------------------------------------------------------------------------------------|
| Total width of foundation                | 26.39m                                                                                                                                                                                             |
| Total length of foundation               | 26.04m                                                                                                                                                                                             |
| Outer diameter of basket - external      | 25.0m                                                                                                                                                                                              |
| Outer diameter of basket - internal      | 24.0m                                                                                                                                                                                              |
| Inner diameter of basket (core diameter) | 6m (adjustable)                                                                                                                                                                                    |
| Total height of basket & foundation      | 7.06m (adjustable)                                                                                                                                                                                 |
| Internal net height of basket            | 6.12m (adjustable)                                                                                                                                                                                 |
| Total height of basket                   | 5.80m                                                                                                                                                                                              |
| Basket weight                            | 335.9Te                                                                                                                                                                                            |
| Foundation weight                        | 120.0Te                                                                                                                                                                                            |
| Total weight of system                   | 455.9Te                                                                                                                                                                                            |
| Drive system                             | 6 x 45KW Hydraulic Motors                                                                                                                                                                          |
| Maximum Speed Carousel                   | 0.5 RPM                                                                                                                                                                                            |
| Maximum Lay Rate                         | 1300m/hr                                                                                                                                                                                           |
| HPU                                      | 2 qty 135kW HPU – Standalone Container. Oceanteam carousels<br>are supplied with 1 qty HPU housed in a standard 20" Container (6<br>m L x 2.44m B x 2.59m H). Oceanteam HPU's are interchangeable. |
| Required Power Supply                    | 380V/420V, 50Hz, 3 Phase. 440V/480V, 60Hz, 3 Phase                                                                                                                                                 |