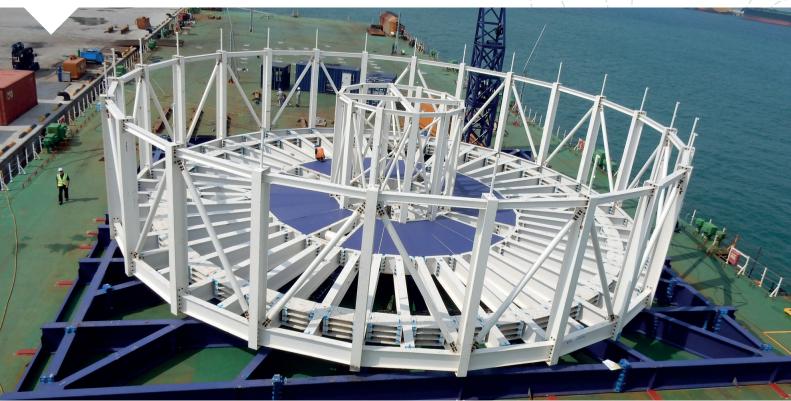

## 5000TE DEMOUNTABLE CAROUSEL 25M OD

The Oceanteam Solutions turntable systems consist of a turntable, basket, gooseneck tower and 2 x 20ft Containerised HPU's. The basket can be raised or lowered via jacking cylinders on the turntable so that during vessel transit the basket can be lowered into a storage position and locked by means of two hydraulically operated "pins". Rotation is varied by means of controlling hydraulic proportional valves within the HPU's.

The patented turntable series are designed for flexibility and quick mobilisation on standard psv/csv with limited deck load. The modular systems are delivered to the mobilisation site in 40ft containers. All system components are "plug and play" and interchangeable. The 5000Te turntable is delivered in such a way that it can be downsized to a 3000Te load capacity turntable in a short period of time.

## **FEATURES**

- Demountable 5000Te carousel design
- Suitable for sea and road transport in 40ft containers to any mobilisation site around the world
- Flexible and quick mobilisation: single lift for both grillage and basket
- Can be combined with loading tower, tensioner, chute, cable highways and powered quadrant
- Our experienced crew can operate the equipment and assist during cable loadouts
- Limited deck load at max capacity: 8.5Te/m²
- CE certified