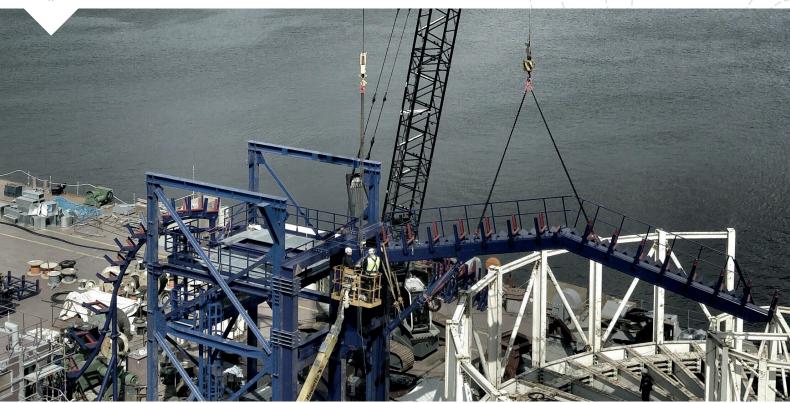

## **LOADING TOWER**

Oceanteam Solutions has available a fully containerised offshore cable loading tower with a pulling capacity of 15Te and an adjustable product diameter range of 50 to 630mm OD. The tower is to be used in conjunction with Oceanteam Solutions's 2000Te modular turntable.

The loading tower is designed for loading and deploying cables, umbilicals and flexible flowlines. It comprises a tower with access ladders and walkways, a loading arm that can be slewed horizontally to the left or right of the centre position and also a rear chute. The chute and loading arm are fitted with steel rollers. The loading tower is also fitted with a 15Te tracked tensioner that can be moved horizontally in/out of the 'firing' line to allow side loading or unloading of a product. The 15Te tensioner has an electrical VSD system for driving the tracks motors, and a hydraulic product track grip circuit. A 10' x 8' control cabin is supplied to house turntable and tensioner operators, and respective remote control units (RCU) and is fitted with windows for a clear view of operations. The VSD power cabinet is also fitted within the control cabin.