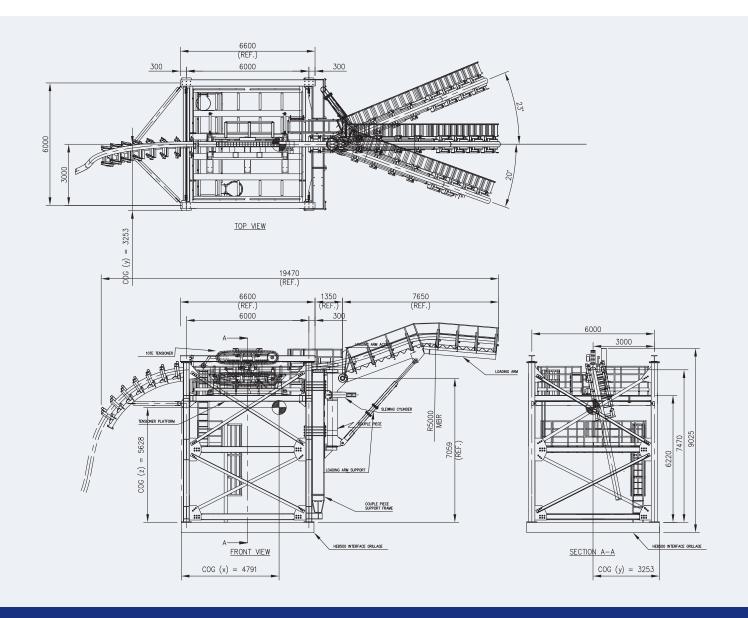

The loading tower is designed for loading and deploying cables, umbilicals and flexible flowlines. It comprises a tower with access ladders and walkways, a loading arm that can be slewed horizontally to the left or right of the centre position and also a rear chute. The chute and loading arm are fitted with steel rollers. The loading tower is also fitted with a 15Te tracked tensioner that can be moved horizontally in/out of the 'firing' line to allow side loading or unloading of a product. The 15Te tensioner has an electrical VSD system for driving the tracks motors, and a hydraulic product track grip circuit. A 10' x 8' control cabin is supplied to house turntable and tensioner operators, and respective remote control units (RCU) and is fitted with windows for a clear view of operations. The VSD power cabinet is also fitted within the control cabin.

## **TECHNICAL SPECIFICATIONS**

| Specifications        | Loading Tower                                |
|-----------------------|----------------------------------------------|
| Length                | 21.4m                                        |
| Breadth               | 6.0m                                         |
| Height                | 9.0m                                         |
| Weight                | 55Te                                         |
| Max Loading Tension   | 5Te – 15Te dependant on spooling tensioner   |
| Product OD Range      | 40mm – 300mm dependant on spooling tensioner |
| Product Weight        | Up to 126kg/m                                |
| HPU                   | 30kW – Provided by Carousel HPU Aux Pump     |
| Required Power Supply | 440V/400V, 60Hz/ 50Hz, 3 Phase               |